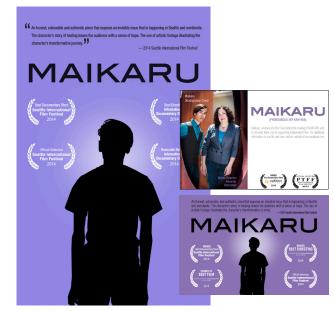

## [YVONNE HILL - Created for SCC: Movie Posters, Advertisement, Spindrift and DECA Graphics]

Classic Chewy Lemon All-Butter, Ballpark
Peanut Butter Molasses-Ginger Cheesecake Rolled Sugar Cookie Dough