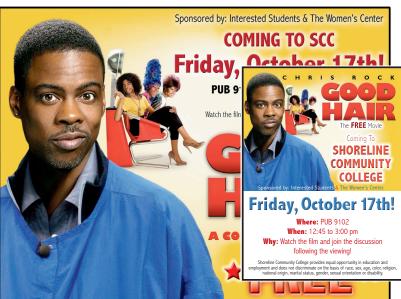

## [YVONNE HILL - Created for SCC: Movie Posters, Advertisement, Spindrift and DECA Graphics]

Classic Chewy Lemon All-Butter, Ballpark
Peanut Butter Molasses-Ginger Cheesecake Rolled Sugar Cookie Dough