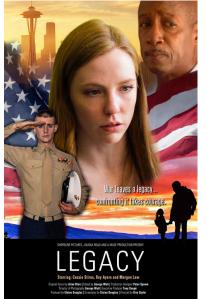

## [YVONNE HILL - Created for SCC: Movie Posters, Advertisement, Spindrift and DECA Graphics]

Classic Chewy Lemon All-Butter, Ballpark
Peanut Butter Molasses-Ginger Cheesecake Rolled Sugar Cookie Dough