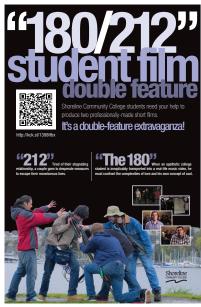

## [YVONNE HILL - Created for SCC: Movie Posters, Advertisement, Spindrift and DECA Graphics]

Classic Chewy Lemon All-Butter, Ballpark
Peanut Butter Molasses-Ginger Cheesecake Rolled Sugar Cookie Dough