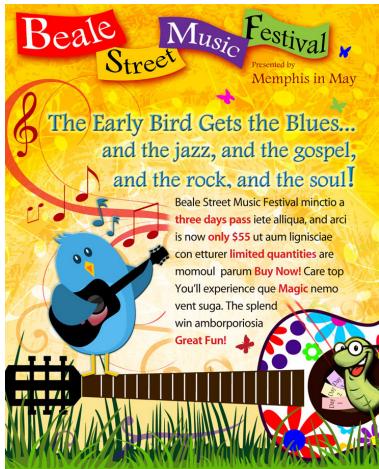

## [YVONNE HILL - Created for SCC: Movie Posters, Advertisement, Spindrift and DECA Graphics]

Classic Chewy Lemon All-Butter, Ballpark
Peanut Butter Molasses-Ginger Cheesecake Rolled Sugar Cookie Dough