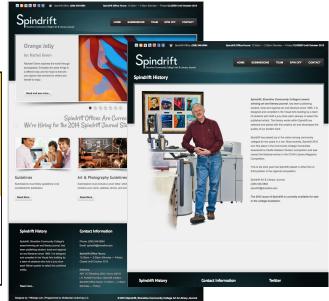

Spindrift Art & Literary Journal, Shoreline Community College, WA 98133

Art & Layout Editor, January 2013 — January 2014

Designed, managed and produced the 2013 Spindrift Journal. Created the Spindrift website, logos, business cards, web banners, flyers, advertisements, brochures, posters, and signage.

## [YVONNE HILL - Created for SCC: Movie Posters, Advertisement, Spindrift and DECA Graphics]

Classic Chewy Lemon All-Butter, Ballpark
Peanut Butter Molasses-Ginger Cheesecake Rolled Sugar Cookie Dough